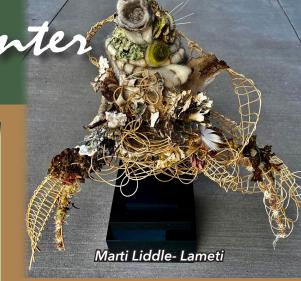

## The Shiawassee Arts Center Presents

Marti Liddle- Lameti, Sanford Watercolor Blooms: A Tribute to Jim Ferguson, Group Show John Diephouse, Lansing

Meet the Artists: Sunday, September 8 ● 1-3 pm Artist Talk: Sunday, October 27 ● 1-3 pm Members receive 20% off one featured artist item during this time. 15% off for Credit Cards