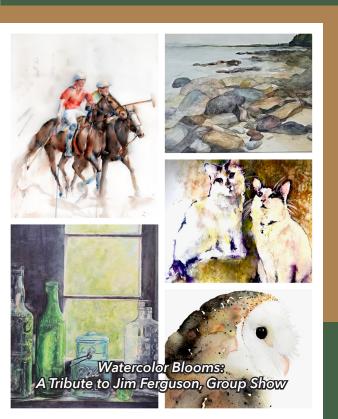

## The Shiawassee Arts Center Presents

Marti Liddle- Lameti, Sanford Watercolor Blooms: A Tribute to Jim Ferguson, Group Show John Diephouse, Lansing

Meet the Artists: Sunday, September 8 ● 1-3 pm Artist Talk: Sunday, October 27 ● 1-3 pm Members receive 20% off one featured artist item during this time. 15% off for Credit Cards