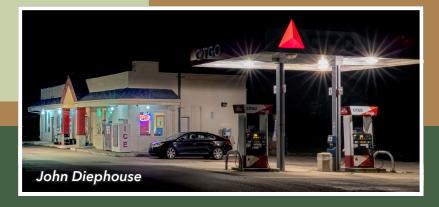

## The Shiawassee Arts Center Presents

Marti Liddle- Lameti, Sanford Watercolor Blooms: A Tribute to Jim Ferguson, Group Show John Diephouse, Lansing

Meet the Artists: Sunday, September 8 ● 1-3 pm Artist Talk: Sunday, October 27 ● 1-3 pm Members receive 20% off one featured artist item during this time. 15% off for Credit Cards